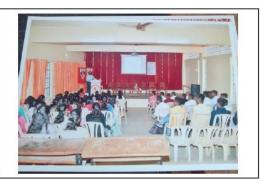

#### "Meditation Programme"

25th, 26th and 27th May 2022

The Yoga & meditation Committee organized "Meditation Programme" at 10.45 am on 25th, 26th and 27th May 2022. The students were invited to participate in 'ANAPANSATI MEDITATION PROGRAMME'. This technique is first step of Vipassanna Meditation. In this technique students were guided to give attention towards natural breathing. This is very useful for both physical and mental health.

The objective of the programme was to train the students to pay attention towards natural breathing as an exercise of a mind.

On 25<sup>th</sup> May 2022, 5 teacher and 102 students (Male - 35, Female -67), on 26<sup>th</sup> May 2022, 98 students (Male - 5, Female -93), and on 27<sup>th</sup> May 2022, 78 students (Male - 24, Female -54) participated in the programme.