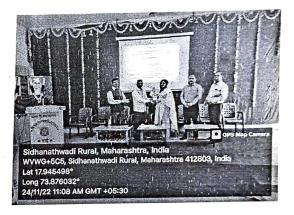

#### "Meditation Programme"

25th, 26th and 27th May 2022

The Yoga & meditation Committee organized "Meditation Programme" at 10.45 am on 25th, 26th and 27th May 2022. The students were invited to participate in 'ANAPANSATI MEDITATION PROGRAMME'. This technique is first step of Vipassanna Meditation. In this technique students were guided to give attention towards natural breathing. This is very useful for both physical and mental health.

The objective of the programme was to train the students to pay attention towards natural breathing as an exercise of a mind.

On 25<sup>th</sup> May 2022, 5 teacher and 102 students (Male - 35, Female -67), on 26<sup>th</sup> May 2022, 98 students (Male - 5, Female -93), and on 27<sup>th</sup> May 2022, 78 students (Male - 24, Female -54) participated in the programme.

Dr. Vinod Veer as a Coordinator of Yoga and Meditation Committee, introduced the details of the programme. Mrs. Sandip Patugade proposed the Vote of Thanks.

S SINSTIM TO SELECTION OF THE SELECTION

PRINCIPAL
KIDAN VEER REPRAVIDYALAYA
Wal, Dist Satara