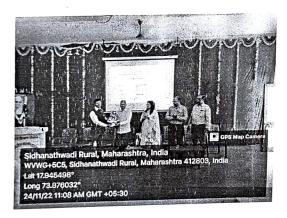

#### "Meditation Programme"

25th, 26th and 27th May 2022

The Yoga & meditation Committee organized "Meditation Programme" at 10.45 am on 25th, 26th and 27th May 2022. The students were invited to participate in 'ANAPANSATI MEDITATION PROGRAMME'. This technique is first step of Vipassanna Meditation. In this technique students were guided to give attention towards natural breathing. This is very useful for both physical and mental health.

The objective of the programme was to train the students to pay attention towards natural breathing as an exercise of a mind.

On 25<sup>th</sup> May 2022, 5 teacher and 102 students (Male - 35, Female -67), on 26<sup>th</sup> May 2022, 98 students (Male - 5, Female -93), and on 27<sup>th</sup> May 2022, 78 students (Male - 24, Female -54) participated in the programme.

Dr. Vinod Veer as a Coordinator of Yoga and Meditation Committee, introduced the details of the programme. Mrs. Sandip Patugade proposed the Vote of Thanks.

S SINSTIM TO SELECTION OF THE SELECTION

PRINCIPAL
KIDAN VEER REPRAVIDYALAYA
Wal, Dist Satara