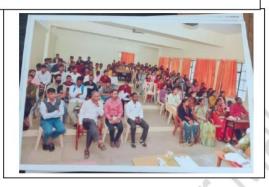

#### "Meditation Programme"

25th, 26th and 27th May 2022

The Yoga & meditation Committee organized "Meditation Programme" at 10.45 am on 25th, 26th and 27th May 2022. The students were invited to participate in 'ANAPANSATI MEDITATION PROGRAMME'. This technique is first step of Vipassanna Meditation. In this technique students were guided to give attention towards natural breathing. This is very useful for both physical and mental health.

The objective of the programme was to train the students to pay attention towards natural breathing as an exercise of a mind.

On 25<sup>th</sup> May 2022, 5 teacher and 102 students (Male - 35, Female -67), on 26<sup>th</sup> May 2022, 98 students (Male - 5, Female -93), and on 27<sup>th</sup> May 2022, 78 students (Male - 24, Female -54) participated in the programme.