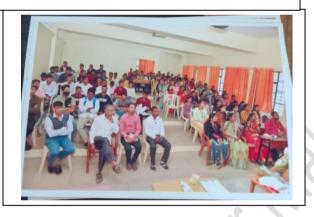

#### "Meditation Programme"

25th, 26th and 27th May 2022

The Yoga & meditation Committee organized "Meditation Programme" at 10.45 am on 25th, 26th and 27th May 2022. The students were invited to participate in 'ANAPANSATI MEDITATION PROGRAMME'. This technique is first step of Vipassanna Meditation. In this technique students were guided to give attention towards natural breathing. This is very useful for both physical and mental health.

The objective of the programme was to train the students to pay attention towards natural breathing as an exercise of a mind.

On 25<sup>th</sup> May 2022, 5 teacher and 102 students (Male - 35, Female -67), on 26<sup>th</sup> May 2022, 98 students (Male - 5, Female -93), and on 27<sup>th</sup> May 2022, 78 students (Male - 24, Female -54) participated in the programme.