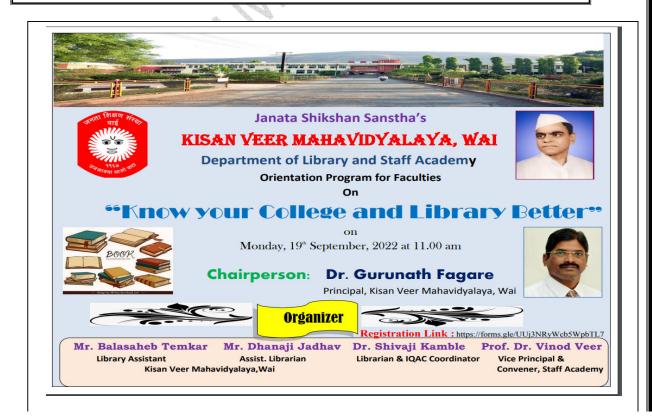

#### Janata Shikshan Sanstha's

#### Kisan Veer Mahavidyalaya, Wai

### 6.3.3 Number of professional development /administrative training programs organized by the institution for teaching and non-teaching

staff during the year 2022-23

| Dates (from-to)<br>(DD-MM-<br>YYYY) | Title of the professional development program organised for teaching staff                             | Title of the<br>administrative<br>training program<br>organised for non-<br>teaching staff | No. of participa nts | Link                                                                                                             |
|-------------------------------------|--------------------------------------------------------------------------------------------------------|--------------------------------------------------------------------------------------------|----------------------|------------------------------------------------------------------------------------------------------------------|
| 21 June 2022                        | International Day of Yoga                                                                              | Teaching and non - teaching                                                                | 75                   | https://kvmwai.edu.in/upload/NCC/NCC%20yoga%2<br>0day%202022-23.pdf                                              |
| 30 December 2022                    | Special Lecture on<br>Research Methodology and<br>Project Work                                         | Teaching Staff                                                                             | 14                   | https://kvmwai.edu.in/upload/Department/Bhola%20sir%20KVM%20Activity%20Report%20Template.pd                      |
| 24-April-2023                       | One-Day State Level<br>Workshop on "Teaching-<br>Learning English for<br>Communication through<br>ICT" | Teaching Staff and non-teaching                                                            | 14                   | https://kvmwai.edu.in/uplo<br>ad/Department/One%20D<br>ay%20State%20Level%20<br>Workshop%202023.pdf              |
| 24 Nov 2022                         | One Day Workshop on "Developing Communication Skill" (Chemistry)                                       | Teaching Staff and non-teaching                                                            | 15                   | https://kvmwai.edu.in/uplo<br>ad/Department/Communic<br>ation%20Skill-<br>%20Shital%20Kale-<br>%2024.11.2022.pdf |
| 05-03-2023                          | Design and Development<br>of Research Portal for<br>Academics                                          | Teaching Staff and non-teaching                                                            | 60                   | https://kvmwai.edu.in/u<br>pload/Activities/Report<br>%20of%20Website%20<br>Design.pdf                           |
| 19-09-2022                          | Know your College and<br>Library Bette                                                                 | Teaching Staff and non-teaching                                                            | 48                   | https://kvmwai.edu.in/upload/Activities/Program%20Report%20Final.pdf                                             |

# 6.3.3 Number of professional development/administrative training programs organized by institution for teaching and non teaching staff during the year 2022-23