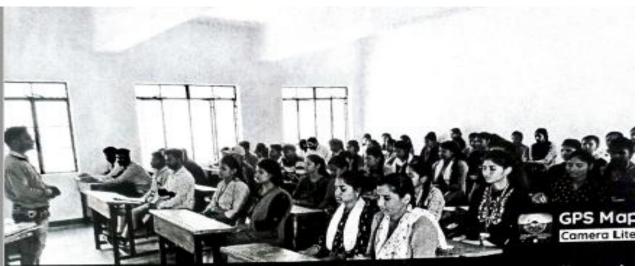

#### "Meditation Programme"

25th, 26th and 27th May 2022

The Yoga & meditation Committee organized "Meditation Programme" at 10.45 am on 25th, 26th and 27th May 2022. The students were invited to participate in 'ANAPANSATI MEDITATION PROGRAMME'. This technique is first step of Vipassanna Meditation. In this technique students were guided to give attention towards natural breathing. This is very useful for both physical and mental health.

The objective of the programme was to train the students to pay attention towards natural breathing as an exercise of a mind.

On 25<sup>th</sup> May 2022, 5 teacher and 102 students (Male - 35, Female -67), on 26<sup>th</sup> May 2022, 98 students (Male - 5, Female -93), and on 27<sup>th</sup> May 2022, 78 students (Male - 24, Female -54) participated in the programme.

Dr. Vinod Veer as a Coordinator of Yoga and Meditation Committee, introduced the details of the programme. Mrs. Sandip Patugade proposed the Vote of Thanks.

S SINSTIM TO SELECTION OF THE SELECTION

PRINCIPAL
KIDAN VEER REPRAVIDYALAYA
Wal, Dist Satara