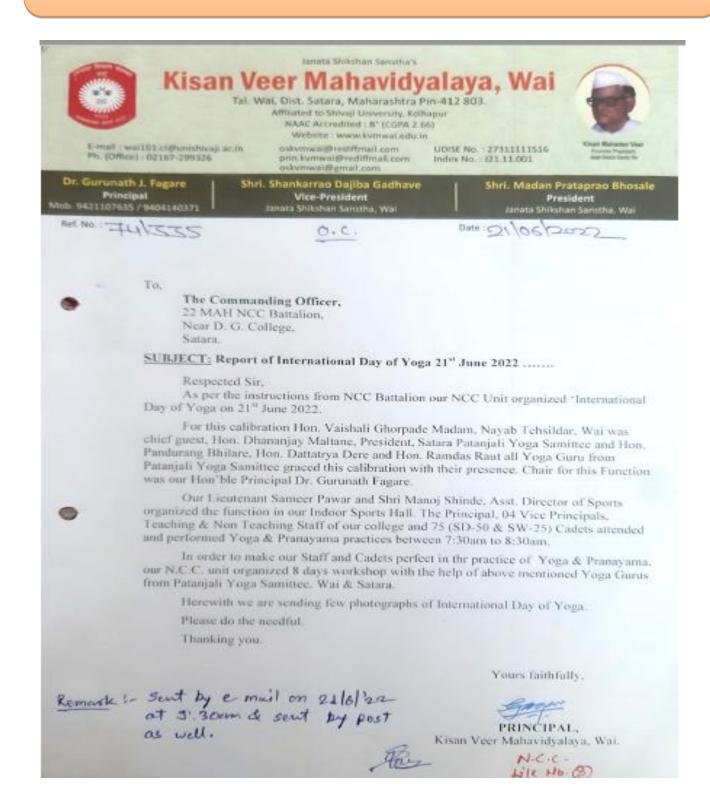

| Teaching Staff and non-teaching                                                            | 60                   | https://kvmwai.edu.in/u<br>pload/Activities/Report<br>%20of%20Website%20<br>Design.pdf                           |
| 19-09-2022                          | Know your College and<br>Library Bette                                                                 | Teaching Staff and non-teaching                                                            | 48                   | https://kvmwai.edu.in/upload/Activities/Program%20Report%20Final.pdf                                             |

# 6.3.3 Number of professional development/administrative training programs organized by institution for teaching and non teaching staff during the year 2022-23



#### Janata Shikshan Sanstha's

## Kisan Veer Mahavidyalaya, Wai Yoga & Meditation Committee

#### "Meditation Programme"

25th, 26th and 27th May 2022

The Yoga & meditation Committee organized "Meditation Programme" at 10.45 am on 25th, 26th and 27th May 2022. The students were invited to participate in 'ANAPANSATI MEDITATION PROGRAMME'. This technique is first step of Vipassanna Meditation. In this technique students were guided to give attention towards natural breathing. This is very useful for both physical and mental health.

The objective of the programme was to train the students to pay attention towards natural breathing as an exercise of a mind.

On 25<sup>th</sup> May 2022, 5 teacher and 102 students (Male - 35, Female -67), on 26<sup>th</sup> May 2022, 98 students (Male - 5,