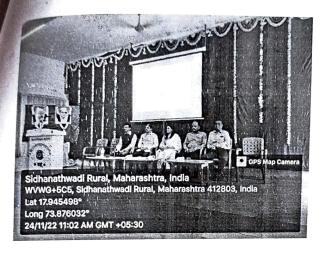

#### "Meditation Programme"

25th, 26th and 27th May 2022

The Yoga & meditation Committee organized "Meditation Programme" at 10.45 am on 25th, 26th and 27th May 2022. The students were invited to participate in 'ANAPANSATI MEDITATION PROGRAMME'. This technique is first step of Vipassanna Meditation. In this technique students were guided to give attention towards natural breathing. This is very useful for both physical and mental health.

The objective of the programme was to train the students to pay attention towards natural breathing as an exercise of a mind.

On 25<sup>th</sup> May 2022, 5 teacher and 102 students (Male - 35, Female -67), on 26<sup>th</sup> May 2022, 98 students (Male - 5, Female -93), and on 27<sup>th</sup> May 2022, 78 students (Male - 24, Female -54) participated in the programme.

Dr. Vinod Veer as a Coordinator of Yoga and Meditation Committee, introduced the details of the programme. Mrs. Sandip Patugade proposed the Vote of Thanks.

S SINSTIM TO SELECTION OF THE SELECTION

PRINCIPAL
KIDAN VEER REPRAVIDYALAYA
Wal, Dist Satara