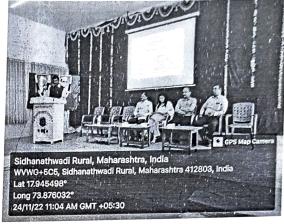

#### "Meditation Programme"

25th, 26th and 27th May 2022

The Yoga & meditation Committee organized "Meditation Programme" at 10.45 am on 25th, 26th and 27th May 2022. The students were invited to participate in 'ANAPANSATI MEDITATION PROGRAMME'. This technique is first step of Vipassanna Meditation. In this technique students were guided to give attention towards natural breathing. This is very useful for both physical and mental health.

The objective of the programme was to train the students to pay attention towards natural breathing as an exercise of a mind.

On 25<sup>th</sup> May 2022, 5 teacher and 102 students (Male - 35, Female -67), on 26<sup>th</sup> May 2022, 98 students (Male - 5, Female -93), and on 27<sup>th</sup> May 2022, 78 students (Male - 24, Female -54) participated in the programme.

Dr. Vinod Veer as a Coordinator of Yoga and Meditation Committee, introduced the details of the programme. Mrs. Sandip Patugade proposed the Vote of Thanks.

S SINSTIM TO SELECTION OF THE SELECTION

PRINCIPAL
KIDAN VEER REPRAVIDYALAYA
Wal, Dist Satara