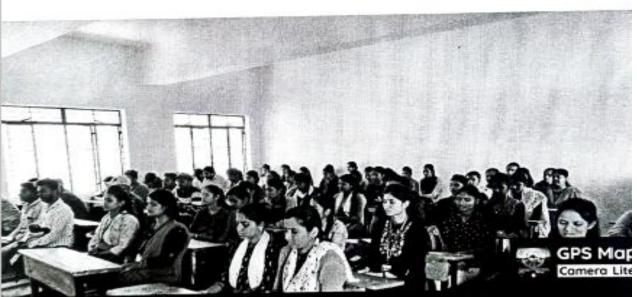

#### "Meditation Programme"

25th, 26th and 27th May 2022

The Yoga & meditation Committee organized "Meditation Programme" at 10.45 am on 25th, 26th and 27th May 2022. The students were invited to participate in 'ANAPANSATI MEDITATION PROGRAMME'. This technique is first step of Vipassanna Meditation. In this technique students were guided to give attention towards natural breathing. This is very useful for both physical and mental health.

The objective of the programme was to train the students to pay attention towards natural breathing as an exercise of a mind.

On 25<sup>th</sup> May 2022, 5 teacher and 102 students (Male - 35, Female -67), on 26<sup>th</sup> May 2022, 98 students (Male - 5, Female -93), and on 27<sup>th</sup> May 2022, 78 students (Male - 24, Female -54) participated in the programme.

Dr. Vinod Veer as a Coordinator of Yoga and Meditation Committee, introduced the details of the programme. Mrs. Sandip Patugade proposed the Vote of Thanks.

S SINSTIM TO SELECTION OF THE SELECTION

PRINCIPAL
KIDAN VEER REPRAVIDYALAYA
Wal, Dist Satara