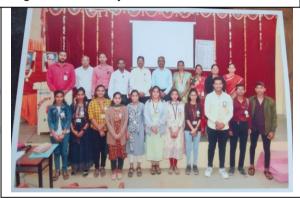

#### "Meditation Programme"

25th, 26th and 27th May 2022

The Yoga & meditation Committee organized "Meditation Programme" at 10.45 am on 25th, 26th and 27th May 2022. The students were invited to participate in 'ANAPANSATI MEDITATION PROGRAMME'. This technique is first step of Vipassanna Meditation. In this technique students were guided to give attention towards natural breathing. This is very useful for both physical and mental health.

The objective of the programme was to train the students to pay attention towards natural breathing as an exercise of a mind.

On 25<sup>th</sup> May 2022, 5 teacher and 102 students (Male - 35, Female -67), on 26<sup>th</sup> May 2022, 98 students (Male - 5, Female -93), and on 27<sup>th</sup> May 2022, 78 students (Male - 24, Female -54) participated in the programme.