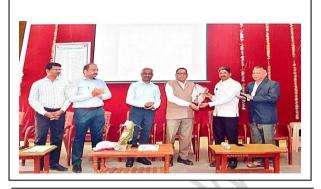

Dr. Vinod Veer as a Coordinator of Yoga and Meditation Committee, introduced the details of the programme. Mrs. Sandip Patugade proposed the Vote of Thanks.

S SINSTIM TO SELECTION OF THE SELECTION

PRINCIPAL
KIDAN VEER REPRAVIDYALAYA
Wal, Dist Satara