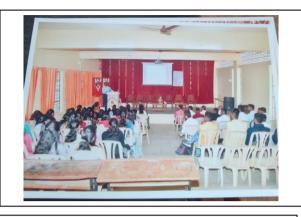

#### "Meditation Programme"

25th, 26th and 27th May 2022

The Yoga & meditation Committee organized "Meditation Programme" at 10.45 am on 25th, 26th and 27th May 2022. The students were invited to participate in 'ANAPANSATI MEDITATION PROGRAMME'. This technique is first step of Vipassanna Meditation. In this technique students were guided to give attention towards natural breathing. This is very useful for both physical and mental health.

The objective of the programme was to train the students to pay attention towards natural breathing as an exercise of a mind.

On 25<sup>th</sup> May 2022, 5 teacher and 102 students (Male - 35, Female -67), on 26<sup>th</sup> May 2022, 98 students (Male - 5, Female -93), and on 27<sup>th</sup> May 2022, 78 students (Male - 24, Female -54) participated in the programme.